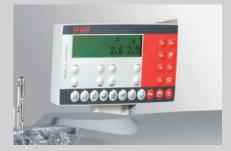

#### Areas of Application:

Shoes and leather goods: Assembly- and top-stitching seams

Automotive interieur: Sewing of stub seams (e.g. cockpit)

Easy handling of control panel BDF-S3 with integrated data reader (SD-card) for transferring sewing programs and machine software