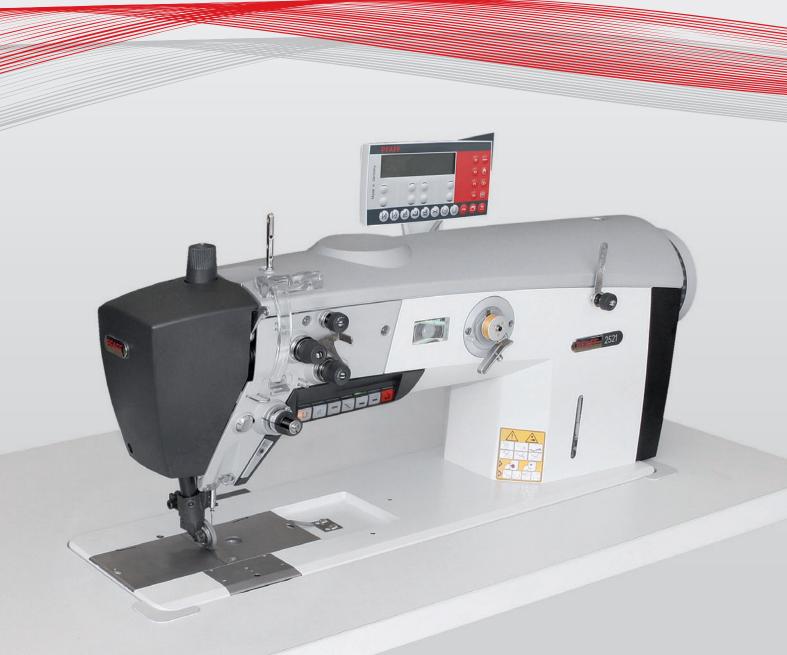

# 2521 Premium

Single-needle lockstitch special high-speed seamer with needle feed, wheel feed and roller presser (differentiable)

## **PFAFF 2521**

#### Features:

- Exact stitch lengths, reproducible at any time
- No or highly reduced marking thanks to the material-protecting transport mode (particularly with the finest materials or laminates)
- Exceptionally precise material transport via an independent drive of roller presser and wheel feed
- No "perforation" of material due to "stitch in stitch" backtacking
- Switch to differential transport without a sewing stop on various seam distances
- Knee switch for quick change of sewing sections
- Easy programming of seam distances
- Easy sewing of small, tight radii thanks to small contact of the sewing parts
- Panel with multi-function buttons and & programmable multi-switch
- Integrated LED light, dimmable
- Second thread tension, shiftable

#### Areas of Application:

Shoes and leather goods: Assembly- and top-stitching seams

Automotive interieur: Sewing of stub seams (e.g. cockpit)

Easy handling of control panel BDF-S3 with integrated data reader (SD-card) for transferring sewing programs and machine software