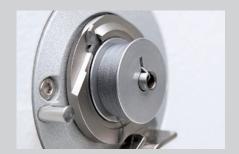

#### Technical data:

Stitch type: 301 lockstitch

Sewing speed: max. 3,500 s.p.m

Stitch length: max. 7 mm

Large vertical hook: 26 mm Ø for thread sizes up to 10/3

Options: - bobbin monitoring via sensor

- edge trimmer