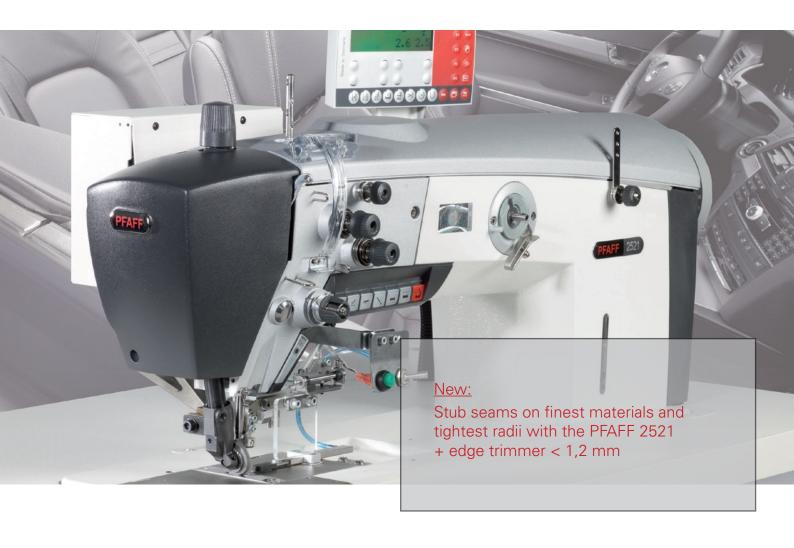

#### Areas of Application:

Shoes and leather goods: Assembly- and top-stitching seams

Automotive interieur: Sewing of stub seams (e.g. cockpit)

Easy handling of control panel BDF-S3 with integrated data reader (SD-card) for transferring sewing programs and machine software

#### Technical data:

Stitch type: 301 lockstitch

Sewing speed: max. 3,500 s.p.m

Stitch length: max. 7 mm

Large vertical hook: 26 mm Ø for thread sizes up to 10/3

Options: - bobbin monitoring via sensor

- edge trimmer